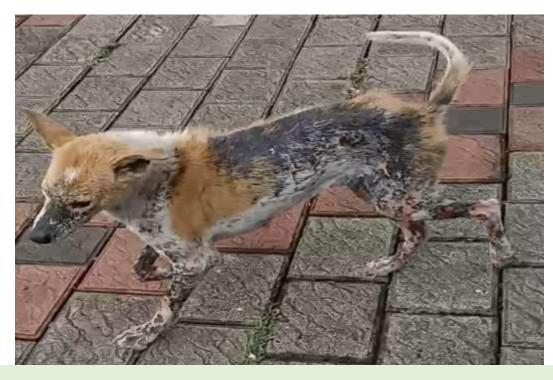

#### **4. MEDICAL ATTENTION:**

We were able to extend medical treatment to some of our

community animals.

Lillu had a severe skin condition. Her condition had improved with medications

Baloony was found with enlarged abdomen in Thottada. He was treated, vaccinated and released back.