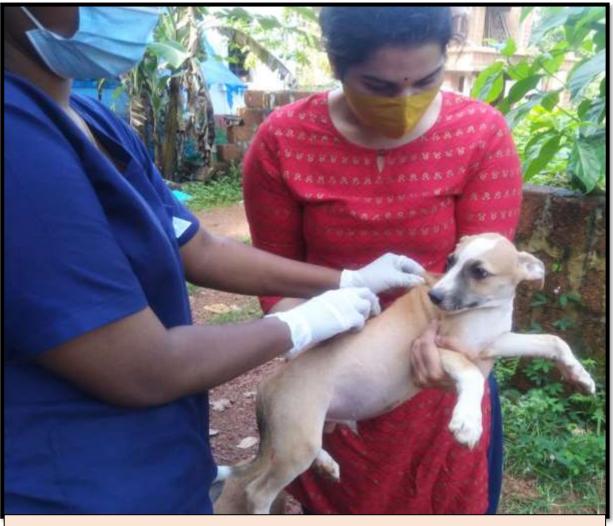

#### 2. VACCINATION OF DOGS:

**2.1 Vaccination within the campus**: All the dogs in our campus are vaccinated. They were given both multicomponent vaccines and anti-rabies regularly. Their vaccination records are maintained

### 2.2 COMMUNITY DOGS VACCINATION-OUTSIDE THE CAMPUS- S.N COLLEGE ROAD

We were involved in the vaccination of the community dogs outside the Sree Narayana College campus also. Had been actively involved in the vaccination programs in association with Jilla Veterinary Organization