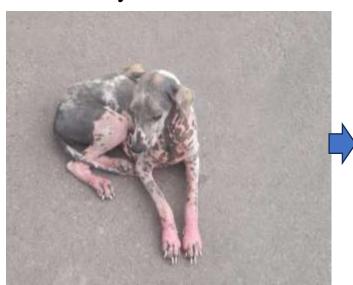

#### **4. MEDICAL ATTENTION:**

We were able to extend medical treatment to some of our

community animals.

Lillu had a severe skin condition. Her condition had improved with medications

Baloony was found with enlarged abdomen in Thottada. He was treated, vaccinated and released back.