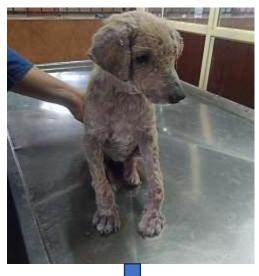

#### **4. MEDICAL ATTENTION:**

We were able to extend medical treatment to some of our

community animals.

Lillu had a severe skin condition. Her condition had improved with medications

Baloony was found with enlarged abdomen in Thottada. He was treated, vaccinated and released back.