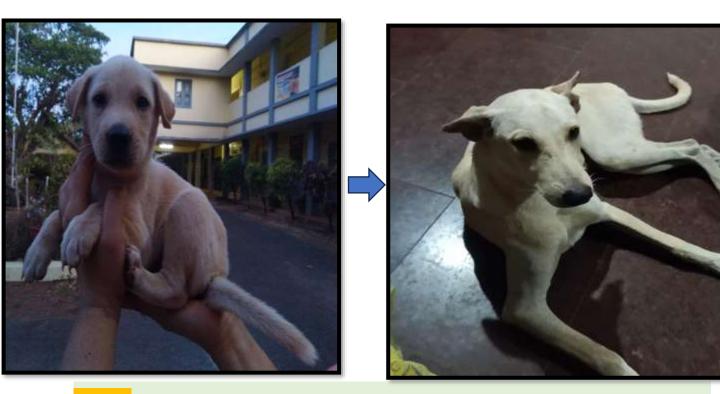

### 1. ADOPTION OF PUPPIES:

In the locality of our college, we have had many community dogs. With the help of social media like Facebook and WhatsApp, we posted photos of puppies to find them good homes. The puppies were vaccinated and given up for adoption.

- The puppy was found in critical condition with severe skin conditions on our college campus.
- Yaccination, and was adopted by a college faculty. She was later sterilized and now lives a good life in her forever home.

These are some of the puppies born on the Campus. Most of them were given for adoption to good homes.

May 7th, 2023