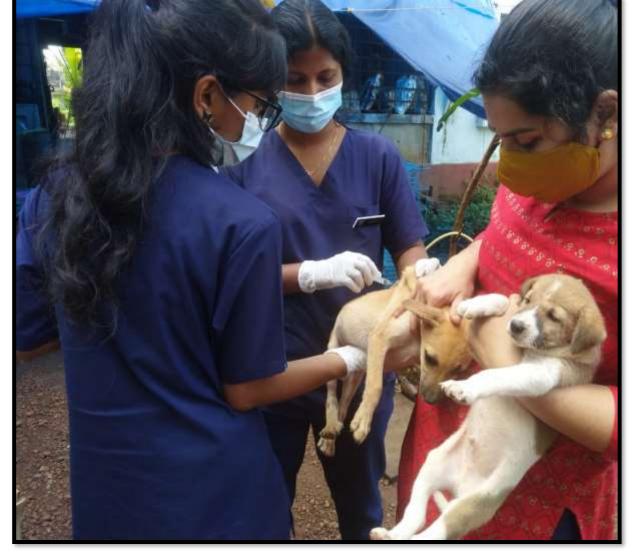

#### 2. VACCINATION OF DOGS:

**2.1 Vaccination within the campus**: All the dogs in our campus are vaccinated. They were given both multicomponent vaccines and anti-rabies regularly. Their vaccination records are maintained

### 2.2 COMMUNITY DOGS VACCINATION-OUTSIDE THE CAMPUS- S.N COLLEGE ROAD

We were involved in the vaccination of the community dogs outside the Sree Narayana College campus also. Had been actively involved in the vaccination programs in association with Jilla Veterinary Organization