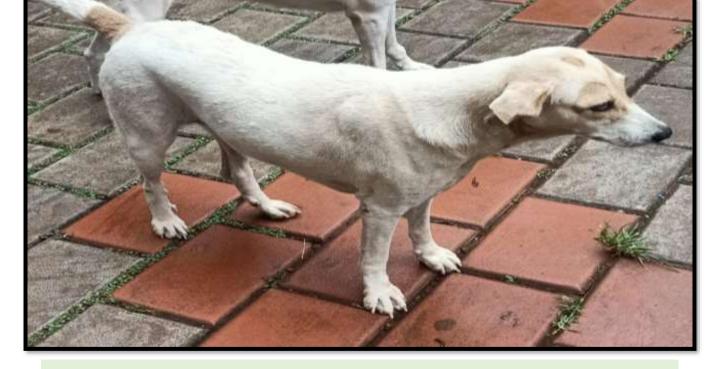

#### 3. STERILIZATION OF DOGS:

We currently have five dogs on campus, two of whom were sterilized with PAW, Kannur's assistance. The Animal Husbandry Department in Kannur sterilized two. There is now just one dog (Lillu) that needs to be sterilized, and she will sterilized as soon as her health improves.

Pachu: sterilized &vaccinated

2 Snowy: sterilized & vaccinated

### Paula: sterilized & vaccinated

Pluttutti: Sterilized & vaccinated

Lillu is Vaccinated but not sterilized