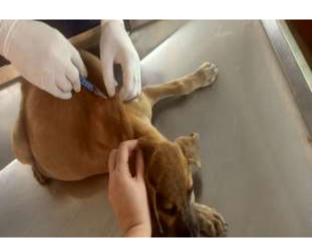

#### 2. VACCINATION OF DOGS:

**2.1 Vaccination within the campus**: All the dogs in our campus are vaccinated. They were given both multicomponent vaccines and anti-rabies regularly. Their vaccination records are maintained

Dr. Jayamohanan T.V administering vaccines to dogs on the campus.