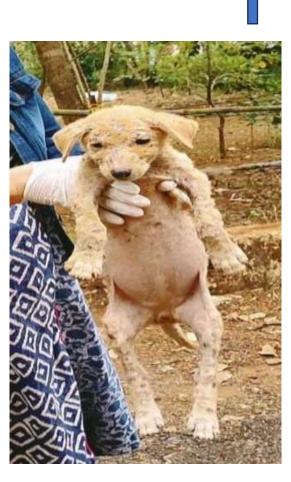

#### **4. MEDICAL ATTENTION:**

We were able to extend medical treatment to some of our

community animals.

Lillu had a severe skin condition. Her condition had improved with medications

Baloony was found with enlarged abdomen in Thottada. He was treated, vaccinated and released back.