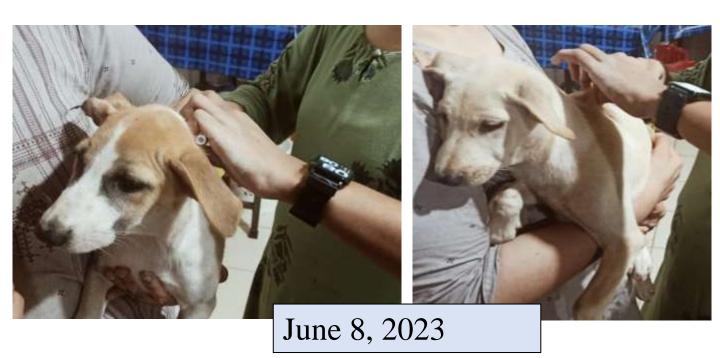

### 1. ADOPTION OF PUPPIES:

In the locality of our college, we have had many community dogs. With the help of social media like Facebook and WhatsApp, we posted photos of puppies to find them good homes. The puppies were vaccinated and given up for adoption.

These are some of the puppies born on the Campus. Most of them were given for adoption to good homes.

May 7th, 2023