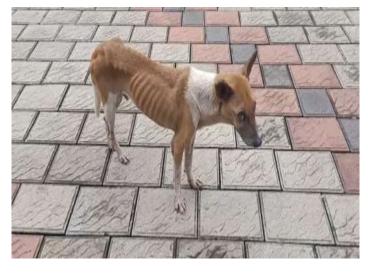

- The puppy was found in critical condition with severe skin conditions on our college campus.
- Yaccination, and was adopted by a college faculty. She was later sterilized and now lives a good life in her forever home.