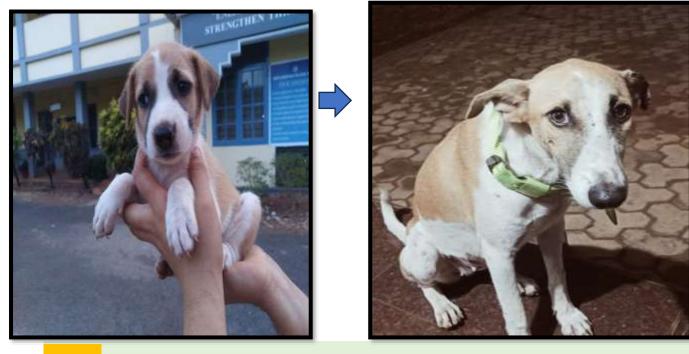

### 1. ADOPTION OF PUPPIES:

In the locality of our college, we have had many community dogs. With the help of social media like Facebook and WhatsApp, we posted photos of puppies to find them good homes. The puppies were vaccinated and given up for adoption.

- The puppy was found in critical condition with severe skin conditions on our college campus.
- Yaccination, and was adopted by a college faculty. She was later sterilized and now lives a good life in her forever home.

These are some of the puppies born on the Campus. Most of them were given for adoption to good homes.

May 7th, 2023