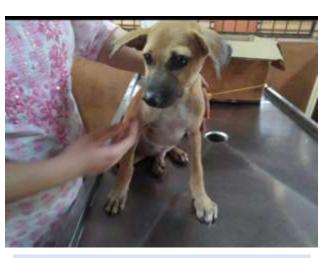

### 1. ADOPTION OF PUPPIES:

In the locality of our college, we have had many community dogs. With the help of social media like Facebook and WhatsApp, we posted photos of puppies to find them good homes. The puppies were vaccinated and given up for adoption.

- The puppy was found in critical condition with severe skin conditions on our college campus.
- Yaccination, and was adopted by a college faculty. She was later sterilized and now lives a good life in her forever home.