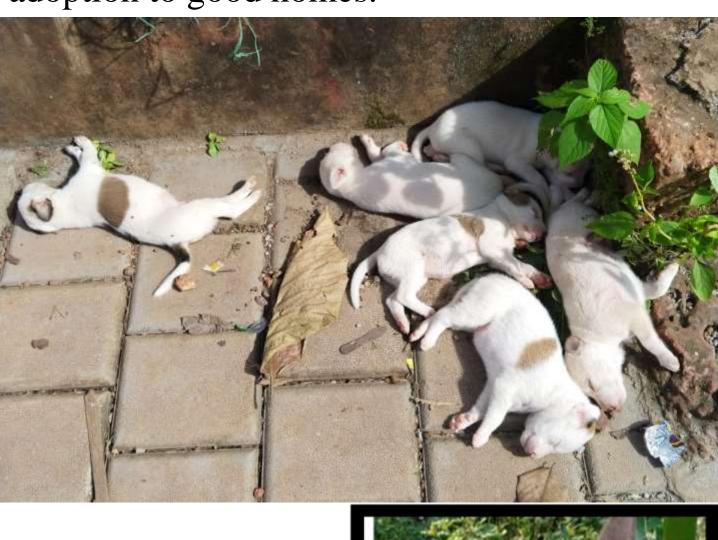

These are some of the puppies born on the Campus. Most of them were given for adoption to good homes.

May 7th, 2023