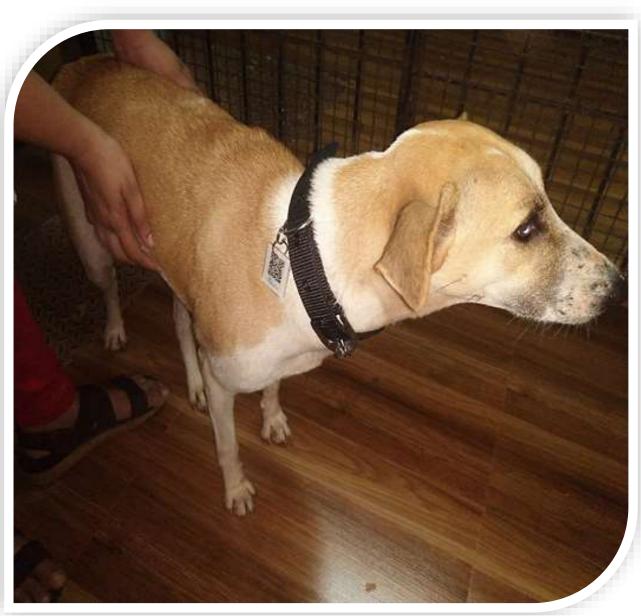

8.QR tagging of our college community dogs: Some areas of Delhi, Bombay, and other cities have already started to tag stray animals with QR codes. In our college, we have also started QR tagging. We have already tagged two of our doggies- Snowy & Pachu. This will allow us to monitor our community animals' vaccination status and other details more efficiently.

We have
bought the QCR
codes from
Cawfriend.in

Snowy with her new QR code tag

Pachu with her new QR code tag