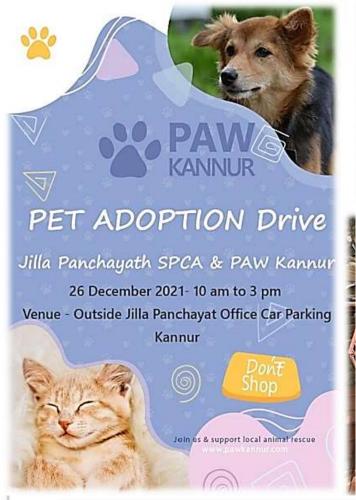

- **7. ADOPTION CAMPS**: We were able to associate with PAW, Kannur in the conduct of three adoption camps for stray animals.
- 7.1. Adoption camp on 26<sup>th</sup> December, 2021 in association with PAW, Kannur & Jilla Panchayath SPCA.