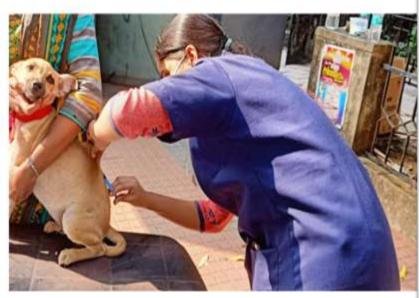

7.2. Adoption camp in association with PAW, Kannur & Kannur Municipal Corporation on 29<sup>th</sup> May 2022: The adoption camp was inaugurated by Sri. T.O. Mohanan, Kannur Mayor. During the camp 29 puppies were given vaccination and 27 puppies were adopted.