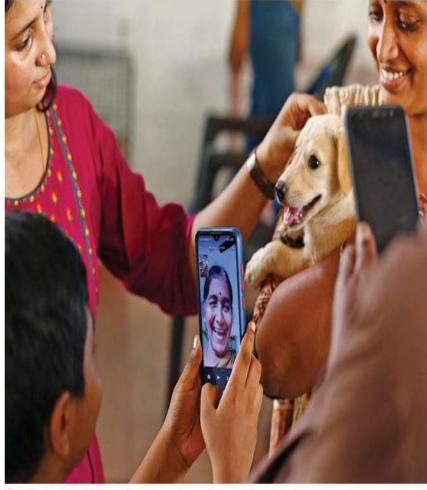

# തെരുവിൽനിന്ന് അരുമകളായി

വീട്ടിലേക്ക്

കണ്ണൂർ⊁ സ്തേഹത്തോടെ കൈ യിലെടുത്തപ്പോഠം അവൻ പ്ര യാണിന്റെ നെഞ്ചോട് ചേർ ന്നുകിടന്നു. തന്റെ പുതിയ കൂ ട്ടുകാരനെ വീഡിയോകോളിലു ടെ മുത്തശ്ശിയെ പരിചയപ്പെടു ത്തി. ഇത് കണ്ടുനിന്ന മേയർ ടി .ഒ.മോഹനൻ ചോദിച്ചു, ഇവ നൊരു പേരുവേണ്ടേ. ഒന്നാ ലോചിക്കാതെ പ്രയാൺ തന്റെ ഹീറോ കെ.ജി.എഫ്. നായക ന്റെ പേര് പറഞ്ഞു 'റോക്കി'. പാലും ബിസ്സറ്റുമെല്ലാം കഴി ച്ച് കഴുത്തിൽ കുഞ്ഞുറിബ്ബ ണും കെട്ടി റോക്കി വീട്ടിലേക്ക് പോകാൻ തയ്യാറായി.

▶ 'മുത്തശ്ശി ദേ നമ്മുടെ റോക്കി'... കണ്ണൂർ കോർപ്പറേഷന്റെ നേതൃത്വത്തിൽ നടന്ന നാടൻ നായക്കുട്ടിയുടെ ദത്തെടുക്കൽ ചടങ്ങിൽ സ്വന്തമാക്കിയ നായക്കുട്ടി റോക്കിയെ വിഡിയോകോളിലൂടെ മുത്തശ്ശിയെ കാണിച്ചുകൊടുക്കുന്ന വിദ്യാർഥി പ്രയാൺ