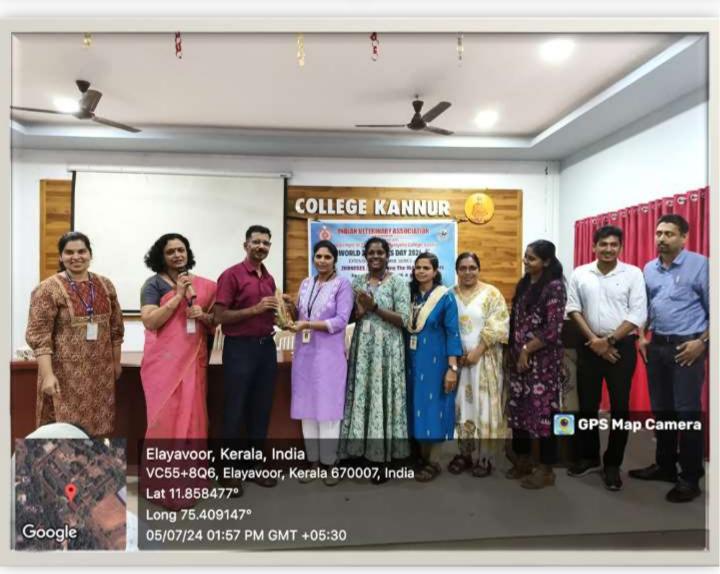

Pluttutti: Sterilized & vaccinated



Lillu is Vaccinated but not sterilized

#### **4. MEDICAL ATTENTION:**

We were able to extend medical treatment to some of our

community animals.





Lillu had a severe skin condition. Her condition had improved with medications









Baloony was found with enlarged abdomen in Thottada. He was treated, vaccinated and released back.



This male dog on our campus was not well, and even though he was given medical attention he passed away..

#### **5 Awareness programs**

Department of Zoology had conducted various awareness programs on prevention of zoonotic diseases reinstating the importance of vaccinating both pet and stray animals.





Seminar on Zoonotic diseases on Zoonotic diseases by Dr. Anil Kumar on 27<sup>th</sup> February 2024.







Seminar on Zoonotic diseases by Dr. Ranjini A R On July 5<sup>th</sup> 2024

# 6. Vaccination camps & deworming camps in local animal shelters:



9th October,2021: Vaccination camp



Deworming @ Animal Shelter in Thana, Kannur. December 4, 2021





#### CERTIFICATI

This to certify that a mass vaccination drive was carried out on 9th October 2021. During vaccination drive organized by People for Animal Welfare (PAW, Kannur), sponsored by Animal Care Zone; a total of 3: dogs were given vaccination at animal rescue shelter of Rajeevan in Thana, Kannur. A total of 33 dogs were successfully given a dose of Nobivac DHPPi by Dr Rani Josep and Dr Musafir under the instruction of Chief Veterinary Officer,





CHIEF VETERINARY OFFICER
DISTRICT VETERINARY CENTRE
KANNUR-670 00:

MASS VACCINATIO