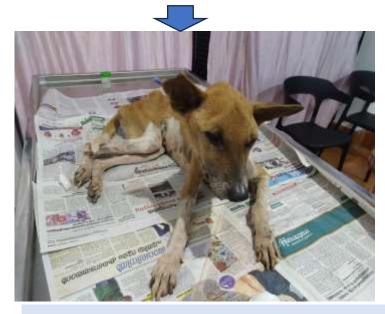

#### **4. MEDICAL ATTENTION:**

We were able to extend medical treatment to some of our

community animals.

Lillu had a severe skin condition. Her condition had improved with medications

Baloony was found with enlarged abdomen in Thottada. He was treated, vaccinated and released back.

This male dog on our campus was not well, and even though he was given medical attention he passed away..