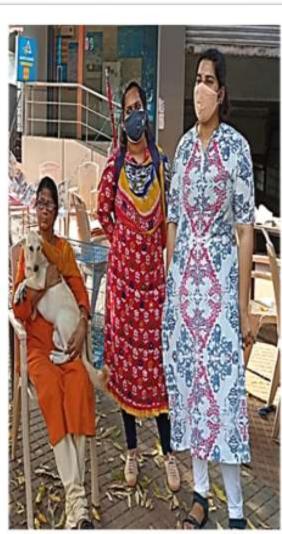

7.2. Adoption camp in association with PAW, Kannur & Kannur Municipal Corporation on 29<sup>th</sup> May 2022: The adoption camp was inaugurated by Sri. T.O. Mohanan, Kannur Mayor. During the camp 29 puppies were given vaccination and 27 puppies were adopted.