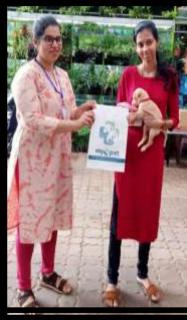

#### കൂർമബുദ്ധിയാണ് പ്രത്യേകത

കഴിഞ്ഞ ഡിസംബറിൽ 'പോ' നേതൃത്വം നൽകിയ കുാമ്പിൽ ഒരു നാടൻനായയെ മാ ത്രമാണ് ദത്തെടുക്കാനാളെത്തിയത്. അതിനു ശേഷം നിരവധി പേർ നാടൻ നായയെ അന്വേ ഷിച്ച് ഫോണിൽ ബന്ധപ്പെട്ടു. അതിനെതുടർ ന്നാണ് കോർപ്പറേഷനുമായി സഹകരിച്ച് കൃാ മ്പ് നടത്തിയതെന്ന് 'പോ' യ്ക്ക് നേതൃത്വം നൽകു ന്ന ഡോ. സുഷമ പ്രഭു പറഞ്ഞു. നമ്മുടെ കാ ലാവസ്ഥയുമായി ചേർന്നുപോകുന്നതിനാൽ നാടൻനായകഠാക്ക് പ്രതിരോധശേഷി കൂടുത ലായിരിക്കും. മറ്റിനങ്ങളെ അപേക്ഷിച്ച് കൂടു തൽ പരിചരണം വേണ്ടിവരില്ല. കൂർമബുദ്ധി യും ഉള്ളറിവുമാണ് ഇവയുടെ പ്രത്യേകത. ഉടമ സ്ഥരോട് സ്നേഹക്കൂടുതലുമുണ്ടാവും. ഇവയാ ണ് നാടൻനായകളുടെ പ്രത്യേകതയെന്നാണ് ഡോക്ടർ പറയുന്നത്. **7.3. Third Adoption camp** in association with People for Animal Welfare, Kannur & Indian Veterinary Adoption Camp, Kannur & Kannur Municipal Corporation on **17**<sup>th</sup> **April,2024**. 8cats and 7 puppies were adopted to good homes during the event.

17 APRIL 2024

10AM-5PM

ഹാപ്പിയായിരിക്കണം ! ഗവ വെറ്ററിനറി ഓഫ്സേഴ്സ് അസാസിയേഷൻ കണ്ണൂർ യൂണിറ്റും പീപ്പിൾ ഫോർ അനിമർ വെൽഫെയ റും പ്രത്യ ചേർന്ന് കണ്ണൂർ മഹാതാ മൻറത്തിൽ സംഘടിപ്പീച്ച ഓനെ മൃഗങ്ങളുടെ ദത്തു നൽകൽ ക്യാഫിൽ നിന്ന്. ദത്തു കിട്ടിയ പുച്ചക്കുണ്ടതുമായി കൂടാളിയിൽ നിന്നെത്തിയ നിലഞ്ജനയും ദത്തു നൽകാനായി കൊണ്ടുവന്ന പുച്ചക്കുത്തുമായി എടക്കാട് സ്വദേശി ഷീലയുമാണ് ചിത്രത്തിൽ. ചർതം: മനോമെ