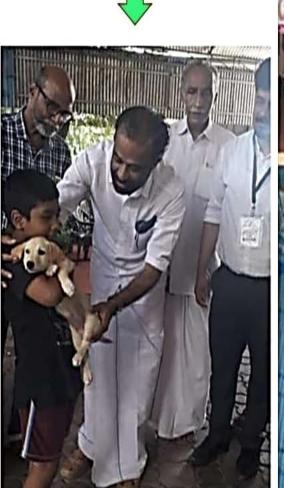

7.2. Adoption camp in association with PAW, Kannur & Kannur Municipal Corporation on 29<sup>th</sup> May 2022: The adoption camp was inaugurated by Sri. T.O. Mohanan, Kannur Mayor. During the camp 29 puppies were given vaccination and 27 puppies were adopted.