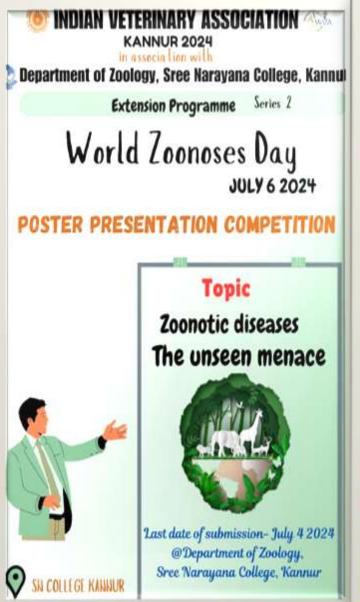

d



Pluttutti: Sterilized & vaccinated



Lillu is Vaccinated but not sterilized

#### **4. MEDICAL ATTENTION:**

We were able to extend medical treatment to some of our

community animals.





Lillu had a severe skin condition. Her condition had improved with medications









Baloony was found with enlarged abdomen in Thottada. He was treated, vaccinated and released back.



This male dog on our campus was not well, and even though he was given medical attention he passed away..

#### **5 Awareness programs**

Department of Zoology had conducted various awareness programs on prevention of zoonotic diseases reinstating the importance of vaccinating both pet and stray animals.





Seminar on Zoonotic diseases on Zoonotic diseases by Dr. Anil Kumar on 27<sup>th</sup> February 2024.







Seminar on Zoonotic diseases by Dr. Ranjini A R On July 5<sup>th</sup> 2024

# 6. Vaccination camps & deworming camps in local animal shelters:



9th October,2021: Vaccination camp



Deworming @ Animal Shelter in Thana, Kannur. December 4, 2021





#### CERTIFICATI

This to certify that a mass vaccination drive was carried out on 9th October 2021. During vaccination drive organized by People for Animal Welfare (PAW, Kannur), sponsored by Animal Care Zone; a total of 3: dogs were given vaccination at animal rescue shelter of Rajeevan in Thana, Kannur. A total of 33 dogs were successfully given a dose of Nobivac DHPPi by Dr Rani Josep and Dr Musafir under the instruction of Chief Veterinary Officer,





CHIEF VETERINARY OFFICER
DISTRICT VETERINARY CENTRE
KANNUR-670 00:

MASS VACCIN