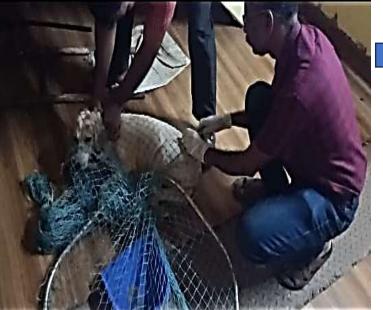

### 2.2 COMMUNITY DOGS VACCINATION-OUTSIDE THE CAMPUS- S.N COLLEGE ROAD

We were involved in the vaccination of the community dogs outside the Sree Narayana College campus also. Had been actively involved in the vaccination programs in association with Jilla Veterinary Organization

# തെരുവുനായകൾക്ക് വാക്സിനേഷൻ തുടരുന്നു

കണ്ണൂർ - തെരുവുനായകാക് വാക്സൻ നൽകാനുള്ള ഒരുമാ സത്തെ പ്രത്യേക പദ്ധതി തു ടങ്ങി. ചൊവ്വാഴ്ച എസ്.എൻ. കോളേജ് പരിസരത്താണ് തെരുവുനായകാക് വാക്സൻ നൽകിയത്. നാല് നായകാക് വാക്സിൻ നൽകി.