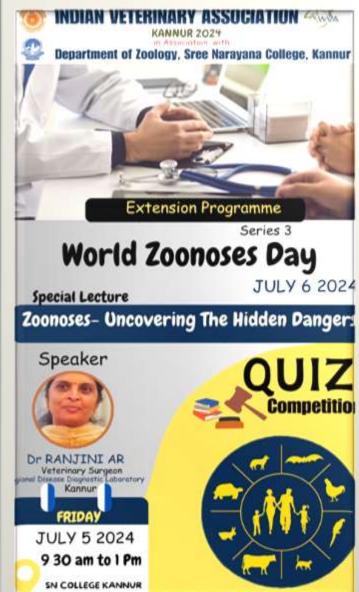

#### **5 Awareness programs**

Department of Zoology had conducted various awareness programs on prevention of zoonotic diseases reinstating the importance of vaccinating both pet and stray animals.

Seminar on Zoonotic diseases on Zoonotic diseases by Dr. Anil Kumar on 27<sup>th</sup> February 2024.

Seminar on Zoonotic diseases by Dr. Ranjini A R On July 5<sup>th</sup> 2024