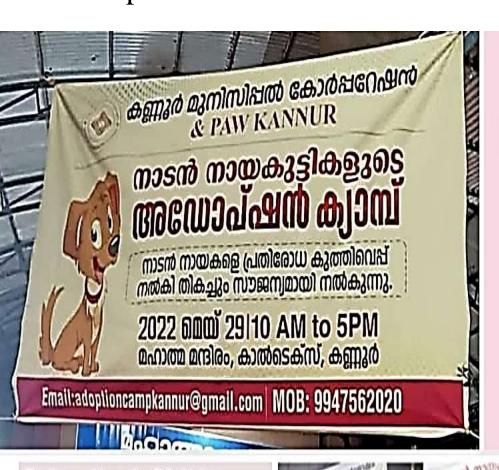

7.2. Adoption camp in association with PAW, Kannur & Kannur Municipal Corporation on 29<sup>th</sup> May 2022: The adoption camp was inaugurated by Sri. T.O. Mohanan, Kannur Mayor. During the camp 29 puppies were given vaccination and 27 puppies were adopted.