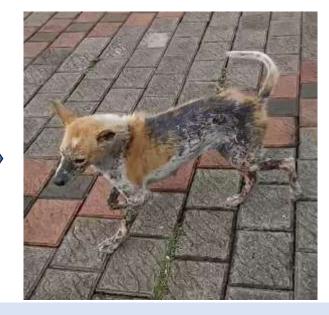

- The puppy was found in critical condition with severe skin conditions on our college campus.
- Yaccination, and was adopted by a college faculty. She was later sterilized and now lives a good life in her forever home.