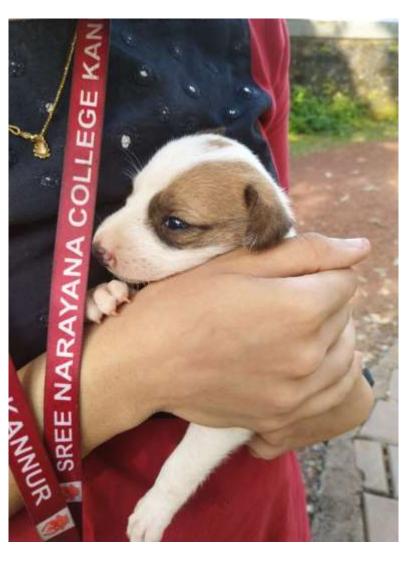

### 1. ADOPTION OF PUPPIES:

In the locality of our college, we have had many community dogs. With the help of social media like Facebook and WhatsApp, we posted photos of puppies to find them good homes. The puppies were vaccinated and given up for adoption.

- The puppy was found in critical condition with severe skin conditions on our college campus.
- Yaccination, and was adopted by a college faculty. She was later sterilized and now lives a good life in her forever home.