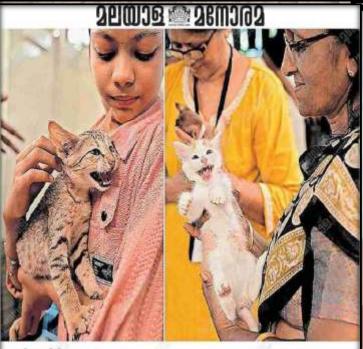

17 APRIL 2024

10AM-5PM

ഹാപ്പിയായിരിക്കണം ! ഗവ വെറ്ററിനറി ഓഫ്സേഴ്സ് അസാസിയേഷൻ കണ്ണൂർ യൂണിറ്റും പീപ്പിൾ ഫോർ അനിമർ വെൽഫെയ റും പ്രത്യ ചേർന്ന് കണ്ണൂർ മഹാതാ മൻറത്തിൽ സംഘടിപ്പീച്ച ഓനെ മൃഗങ്ങളുടെ ദത്തു നൽകൽ ക്യാഫിൽ നിന്ന്. ദത്തു കിട്ടിയ പുച്ചക്കുണ്ടതുമായി കൂടാളിയിൽ നിന്നെത്തിയ നിലഞ്ജനയും ദത്തു നൽകാനായി കൊണ്ടുവന്ന പുച്ചക്കുത്തുമായി എടക്കാട് സ്വദേശി ഷീലയുമാണ് ചിത്രത്തിൽ. ചർതം: മനോമെ

#### കാണാതായ 'തങ്കു'പൂച്ചയ്ക്ക് പകരം 'തങ്കു'പൂച്ച

കണ്ണൂർ ● കുടാളി സമദശി ആറാം ക്ലാസുകാരി നിലങ്ങന യുടെ 'തങ്കു' പുച്ചയെ ദിവസ അശില്യ മുൻപാണു കാണാതാ കുന്നത്. നിലഞ്ഞനയെ ആശ്വ സിപ്പിക്കാനാണു മാതാപിതാ മാൾ കണ്ണൂരിൽ നടന്ന പേറ്റ്സ് അഡോപ്ഷൻ പ്രോഗ്രാമിലെ അിച്ചത്. ഇഷ്ടം തോന്നിയ ഒരു പുച്ചല്യേത്തിനെ ദരത്തടുത്തു നിലഞ്ഞന അപ്പോൾത്തന്നെ പോയിട്ടു- തങ്കു.

കേരള ഗവ: വെറ്ററിനറി ഓഫി സേഴ്സ് അസോസിയേഷനും കെജിവിടഎ) പീപ്പിൾ ഫോർ അനിമൽ വെത്രംഗമ്മാം (പോ) പേര്ന്നു നടത്തിയ പെറ്റസ് അഡോപ്ഷൻ പ്രോഗയിനു ഒരിച്ചതു മികച്ച സ്വീക്കണം വർ ഷങ്ങളായി സംഘടിപ്പിക്കുന്ന പരിപാടിയിൽ ഇത്തവണ നാടൽ പട്ടികാട്ടികാളയും പച്ചക്കുട്ടിക ഉളയുമാണ് ഉൾപ്പെടുത്തിയിരുന്ന ത്. ഏടക്കാടു നിന്ന് ഏത്തിയ ഷിലയാണു പരിപാടിക്കു തുട കാകുനിച്ചാകൊണ്ട് രണ്ടു പുച്ച ക്കുത്തുങ്ങളെ കെമാറിയത്. വാക്സിന് നൽകിയ ശേഷമാ ണു ഓനേ മൃഗങ്ങളെ പുതിയ ഉട

പാർബിസ് പെറ്റ് ഗ്രൂമിൽ സ്റ്റുഡി യോ ദായാട്യക്കാൻ എത്തിയവർ ക്കു സമ്മാനങ്ങളും നൽകി. 8 പു ച്ചക്കുട്ടികളും 7 പട്ടിക്കൂട്ടികളുമാ ണു ദരയാട്യക്കപ്പെട്ടത്. വാർസി നേഷൻ നൽകി തിരിച്ചയച്ച ങാ ക്കിയായ ജീവികളുടെ ദരയാട്ടു ക്കലിനും പോ സംഘടന സഹാ യിക്കും കെജീവിഐ ജില്ലാ പ്രസിഡന്റ് ഡോ ബിജോയ് വർ ഗീസ്, ജില്ലാ സെക്രട്ടറി ഡോതു സിഫ്, പോ ജില്ലാ പ്രസിവാന്റ് ഡോസുഷമ പ്രദം ആർഫിതിനു എന്നിവർ പരിപാടിക്കു നേതു