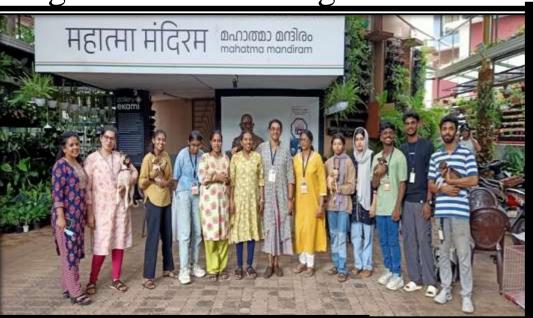

തെരുവിൽ നിന്ന് കരുതലിന്റെ കരങ്ങളിലേക്ക്... പീഷിൾ ഫോർ ആനിമൽ വെൽഫെയർ കണ്ണൂർ കേരള ഗവ. വെറ്ററിനറി ഓഫീസേഴ്സ് അസോ സിയേഷൻ കണ്ണൂർ യൂണിറ്റുമായി ചേർന്ന് മഹാത്മ മന്ദിരത്തിൽ സംഘടിഷിച്ച നാടൻ നായക്കുട്ടികളുടെയും പൂച്ചക്കുട്ടികളുടെയും ദത്ത്നല്കൽ ക്വാമ്പിൽ വച്ച് നായക്കുട്ടിയെ ദത്തെടുത്ത യുവതി നായക്കുട്ടിയെ ഓമനിക്കു നു. -ജയദീപ് ചന്ദ്രൻ

> ന്നാമത്തെ ദത്ത് നൽകലാണ് ന ടന്നത്.

> ജില്ലാ പഞ്ചായത്ത്, കോർപറേ ഷൻ എന്നിവയുമായി സഹകരി ച്ചാണ് ഇതിനു മുമ്പു രണ്ട് ക്യാ മ്പുകൾ നടത്തിയത്. മഹാത്മാ മ ദിരത്തിൽ നടന്ന ദത്ത് നല്കൽ പരിപാടി ചീഫ് വെറ്ററിനറി ഓ ഫീസർ ഡോ. ബിജോയ് വർഗീ സ് ഉദ്ഘാടനം ചെയ്തു. പീപ്പി ൾ ഫോർ ആനിമൽ വെൽഫെയ ർ പ്രസിഡന്റ് ഡോ. സുഷമ പ്രഭു അധ്യക്ഷത വഹിച്ചു. പ്രവർത്ത കരായ അസി. പ്രഫ, ആർ. നിത്യ ന, രമ്യ എന്നിവർ പ്രസംഗിച്ചു.