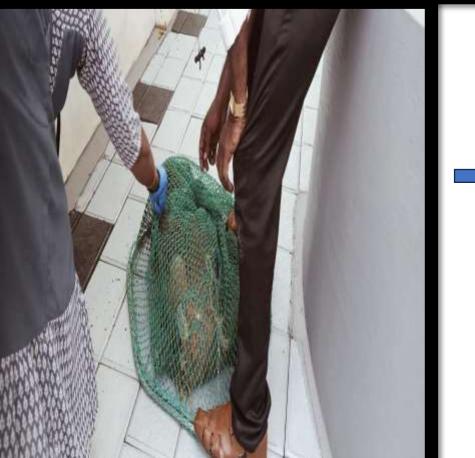

#### 3. STERILIZATION OF DOGS:

We currently have five dogs on campus, two of whom were sterilized with PAW, Kannur's assistance. The Animal Husbandry Department in Kannur sterilized two. There is now just one dog (Lillu) that needs to be sterilized, and she will sterilized as soon as her health improves.

Pachu: sterilized &vaccinated

2 Snowy: sterilized & vaccinated

### Paula: sterilized & vaccinated

Pluttutti: Sterilized & vaccinated

Lillu is Vaccinated but not sterilized