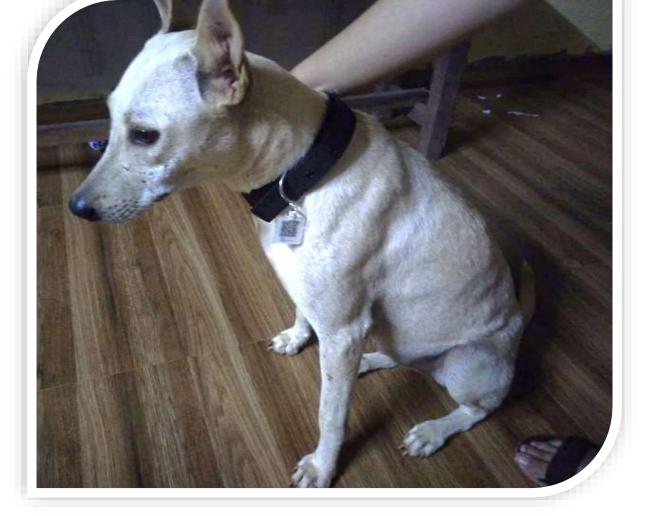

8.QR tagging of our college community dogs: Some areas of Delhi, Bombay, and other cities have already started to tag stray animals with QR codes. In our college, we have also started QR tagging. We have already tagged two of our doggies- Snowy & Pachu. This will allow us to monitor our community animals' vaccination status and other details more efficiently.

We have
bought the QCR
codes from
Cawfriend.in

Snowy with her new QR code tag

Pachu with her new QR code tag