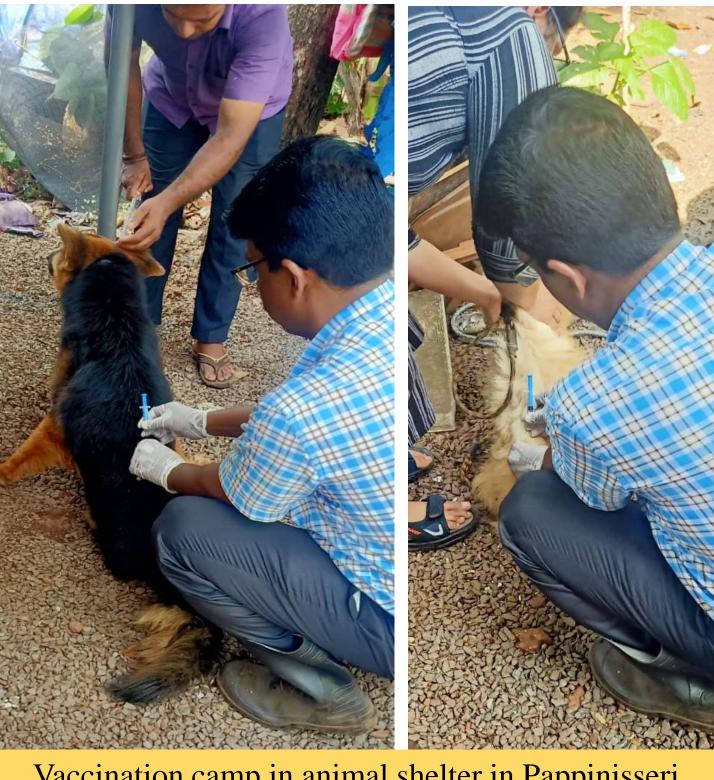

Vaccination camp in animal shelter in Pappinisseri, Kannur on January 9<sup>th</sup>, 2024.

We had associated with PAW, Kannur in the conduct of vaccination and deworming camps

in local shelters of Kannur District.