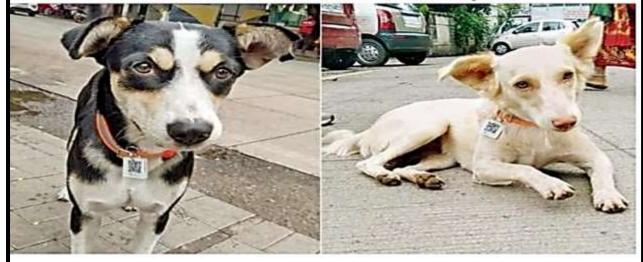

8.QR tagging of our college community dogs: Some areas of Delhi, Bombay, and other cities have already started to tag stray animals with QR codes. In our college, we have also started QR tagging. We have already tagged two of our doggies- Snowy & Pachu. This will allow us to monitor our community animals' vaccination status and other details more efficiently.

We have
bought the QCR
codes from
Cawfriend.in

Snowy with her new QR code tag

Pachu with her new QR code tag