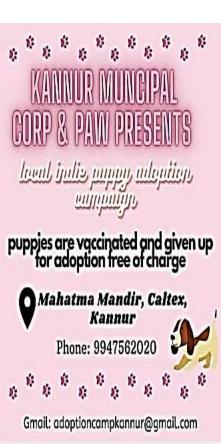

7.2. Adoption camp in association with PAW, Kannur & Kannur Municipal Corporation on 29<sup>th</sup> May 2022: The adoption camp was inaugurated by Sri. T.O. Mohanan, Kannur Mayor. During the camp 29 puppies were given vaccination and 27 puppies were adopted.