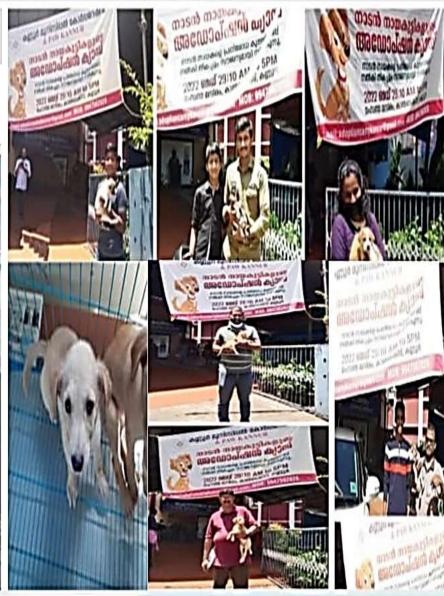

- **7. ADOPTION CAMPS**: We were able to associate with PAW, Kannur in the conduct of three adoption camps for stray animals.
- 7.1. Adoption camp on 26<sup>th</sup> December, 2021 in association with PAW, Kannur & Jilla Panchayath SPCA.

7.2. Adoption camp in association with PAW, Kannur & Kannur Municipal Corporation on 29<sup>th</sup> May 2022: The adoption camp was inaugurated by Sri. T.O. Mohanan, Kannur Mayor. During the camp 29 puppies were given vaccination and 27 puppies were adopted.

#### കൂർമബുദ്ധിയാണ് പ്രത്യേകത

കഴിഞ്ഞ ഡിസംബറിൽ 'പോ' നേതൃത്വം നൽകിയ കുാമ്പിൽ ഒരു നാടൻനായയെ മാ ത്രമാണ് ദത്തെടുക്കാനാളെത്തിയത്. അതിനു ശേഷം നിരവധി പേർ നാടൻ നായയെ അന്വേ ഷിച്ച് ഫോണിൽ ബന്ധപ്പെട്ടു. അതിനെതുടർ ന്നാണ് കോർപ്പറേഷനുമായി സഹകരിച്ച് കൃാ മ്പ് നടത്തിയതെന്ന് 'പോ' യ്ക്ക് നേതൃത്വം നൽകു ന്ന ഡോ. സുഷമ പ്രഭു പറഞ്ഞു. നമ്മുടെ കാ ലാവസ്ഥയുമായി ചേർന്നുപോകുന്നതിനാൽ നാടൻനായകഠാക്ക് പ്രതിരോധശേഷി കൂടുത ലായിരിക്കും. മറ്റിനങ്ങളെ അപേക്ഷിച്ച് കൂടു തൽ പരിചരണം വേണ്ടിവരില്ല. കൂർമബുദ്ധി യും ഉള്ളറിവുമാണ് ഇവയുടെ പ്രത്യേകത. ഉടമ സ്ഥരോട് സ്നേഹക്കൂടുതലുമുണ്ടാവും. ഇവയാ ണ് നാടൻനായകളുടെ പ്രത്യേകതയെന്നാണ് ഡോക്ടർ പറയുന്നത്. **7.3. Third Adoption camp** in association with People for Animal Welfare, Kannur & Indian Veterinary Adoption Camp, Kannur & Kannur Municipal Corporation on **17**<sup>th</sup> **April,2024**. 8cats and 7 puppies were adopted to good homes during the event.